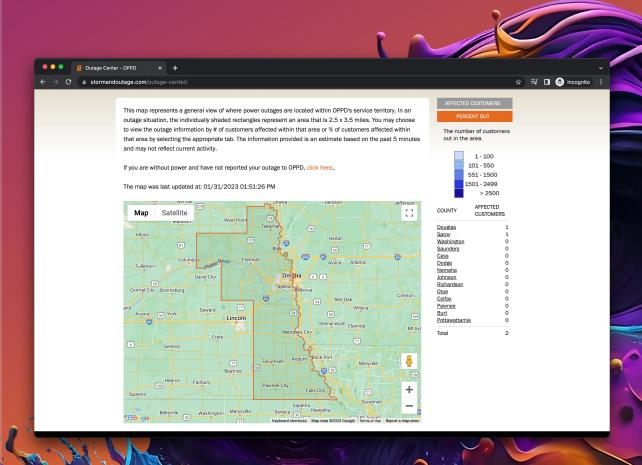

### 01.

A custom map to dynamically show outages within OPPD's service area, which remains stable during times of high traffic volume.

Wave refactored and improved the performance of OPPD's existing custom outage map which shows in real time the number of outages across the OPPD service area using data from OPPD's completely custom API that they provided.

Additionally, Wave took over hosting of the Storm and Outage site to allow for increased performance and scalability for surges in users during major weather or outage events. This helps OPPD serve the community by providing uninterrupted access to information about vital services.

During severe weather, OPPD's Storm and Outage website has successfully supported more than 4,000 unique users per minute for an extended period of time.

02.

Improve accessibility, mobileresponsiveness, and general usability on OPPD's main website within the existing legacy CMS.